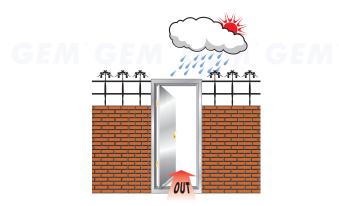

## Regular Installation

Unique Anti-Residual design

When the power is switched off, the holding force will be discontinuity and the bolt was installed in armature will pop

This series of Waterproof Magnetic Lock is made with epoxy potting compound and is protected by this compound. Also, GEM Waterproof Series Magnetic Locks have been proved to have withstood a water resistance as established in accordance with the test procedures of IPX7, IPX8 through a trusted third party. Therefore users need not worry that the lock will be rusted or sparked, if the lock is using in outdoor applications and installing in confined space where any inflammable gas.